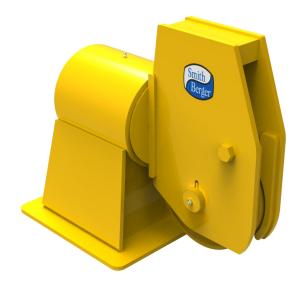

### BALANCED HEAD FAIRLEAD DECK MOUNTED

# MD-612

#### STANDARD FEATURES

- Designed for Breaking Strength of 1" (26 mm) EIPS Wire Rope, 103,400 LBS, with 90° Wrap on the Sheave and ±90° Rotation of Swivelhead
- Cast Steel Sheave with Hardened Rope Groove for Longer Life
- Sealed Grease Lubricated Tapered Roller Bearings in Sheave and Swivelhead
- Weld Down Mounting Base
- Removable Guide Roller
- Epoxy Primer Coating