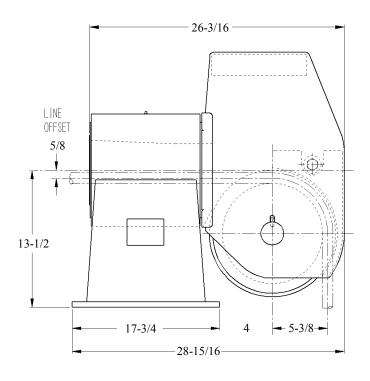

### BALANCED HEAD FAIRLEAD DECK MOUNTED

# MD-612



#### STANDARD FEATURES

- Designed for Breaking Strength of 1" (26 mm) EIPS Wire Rope, 103,400 LBS, with 90° Wrap on the Sheave and ±90° Rotation of Swivelhead
- Cast Steel Sheave with Hardened Rope Groove for Longer Life
- Sealed Grease Lubricated Tapered Roller Bearings in Sheave and Swivelhead
- Weld Down Mounting Base
- Removable Guide Roller
- Epoxy Primer Coating

#### **OPTIONAL FEATURES**

- Customized Design to Suit Your Application
- Tail Sheaves / Tail Rollers
- Stainless Steel or Nylon Sheaves
- Bolt Down Mounting Base
- Load Monitoring System
- Three Coat Marine Paint System
- Third Party Certification





\* DIMENSIONS SUBJECT TO CHANGE WITHOUT NOTICE\*

WEIGHT: 480 LBS

## Smith Berger Marine, Inc. - Mooring & Towing Solutions

7915 10<sup>th</sup> Ave. S., Seattle, WA 98108 USA Tel. 206.764.4650 - Toll Free 888.726.1688 - Fax 206.764.4653 E-mail: sales@smithberger.com - Web: www.smithberger.com