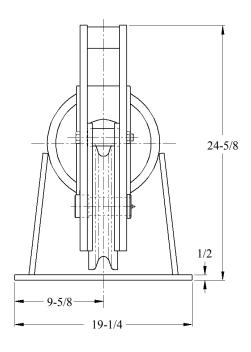

### BALANCED HEAD FAIRLEAD DECK MOUNTED

# MD-612



#### STANDARD FEATURES

- Designed for Breaking Strength of 1" (26 mm) EIPS Wire Rope, 103,400 LBS, with 90° Wrap on the Sheave and ±90° Rotation of Swivelhead
- Cast Steel Sheave with Hardened Rope Groove for Longer Life
- Sealed Grease Lubricated Tapered Roller Bearings in Sheave and Swivelhead
- Weld Down Mounting Base
- Removable Guide Roller
- Epoxy Primer Coating

#### **OPTIONAL FEATURES**

- Customized Design to Suit Your Application
- Tail Sheaves / Tail Rollers
- Stainless Steel or Nylon Sheaves
- Bolt Down Mounting Base
- Load Monitoring System
- Three Coat Marine Paint System
- Third Party Certification





\* DIMENSIONS SUBJECT TO CHANGE WITHOUT NOTICE\*

WEIGHT: 480 LBS

## Smith Berger Marine, Inc. - Mooring & Towing Solutions

7915 10<sup>th</sup> Ave. S., Seattle, WA 98108 USA Tel. 206.764.4650 - Toll Free 888.726.1688 - Fax 206.764.4653 E-mail: sales@smithberger.com - Web: www.smithberger.com